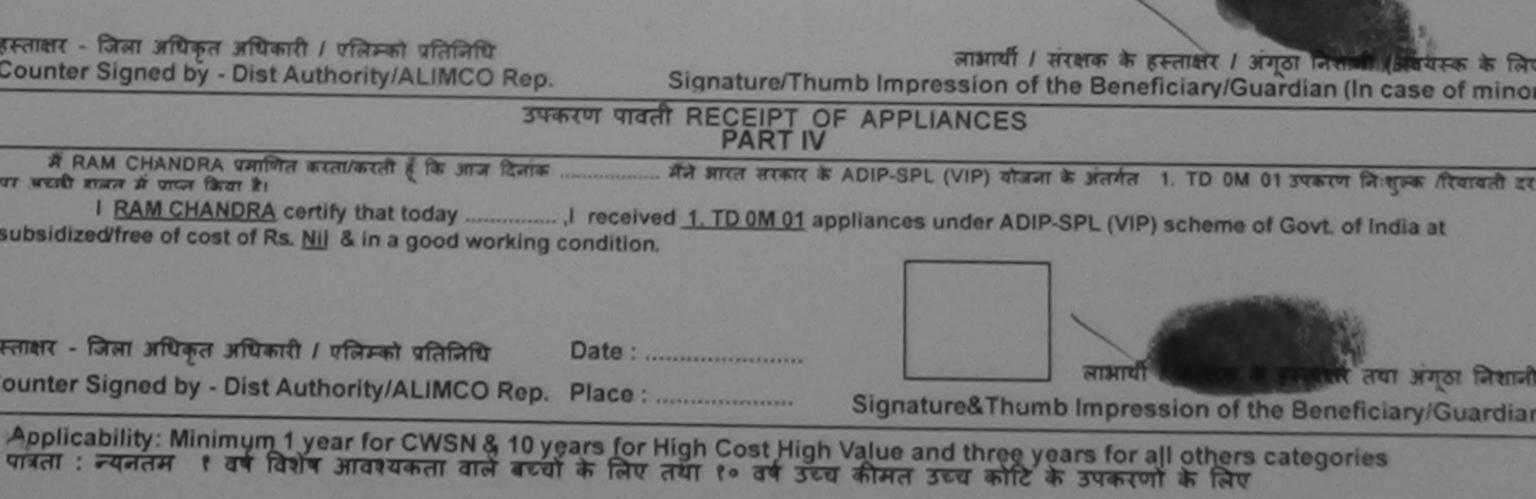

| ounter Signed by - Dist Authority/ALIMCO Rep. Place : | लाआर्थी / संरक्षक के हस्ताक्षर तथा अंग्ठा निशानी<br>Signature&Thumb Impression of the Beneficiary/Guardian |
|-------------------------------------------------------|------------------------------------------------------------------------------------------------------------|
| 7                                                     |                                                                                                            |
|                                                       | -SPL (VIP) scheme of Govt. of India at                                                                     |
|                                                       | के अंतर्गत 1, TD 0M 01 उपकरण जिःशुल्क गरियावती दर                                                          |
|                                                       | सरक्षक के हस्ताक्षर / अंगूठा निशानी (अवयस्क के लिए)<br>the Beneficiary/Guardian (In case of minor)         |
|                                                       |                                                                                                            |