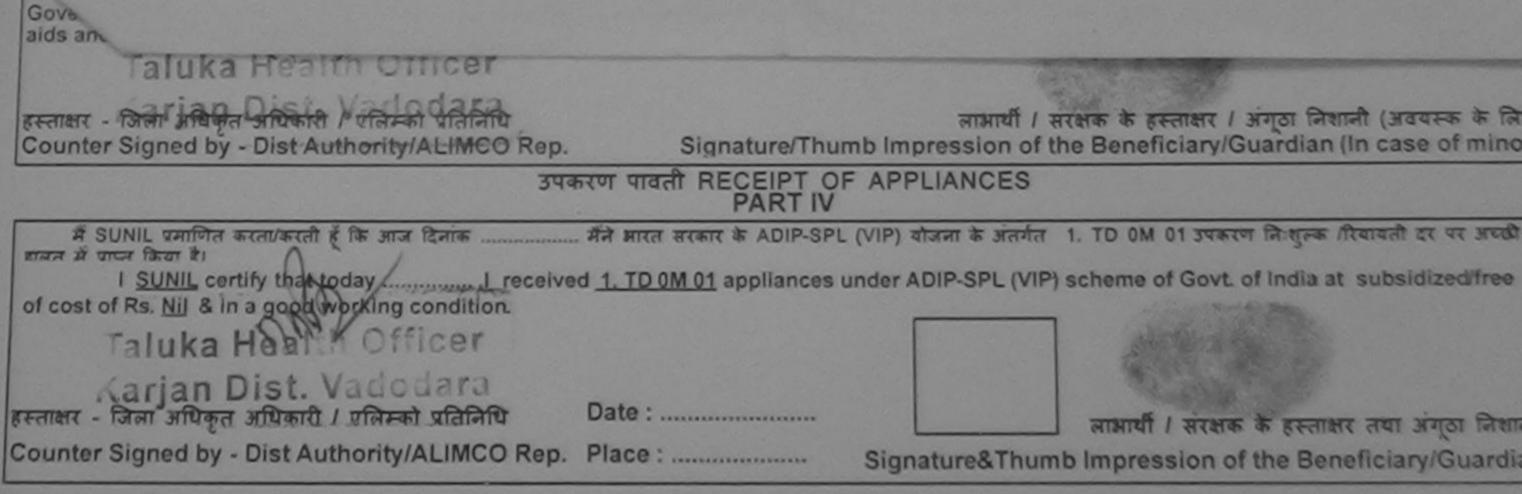

| ounter Signed by - Dist Authority/ALIMCO Rep. Place : | लाआर्थी / संरक्षक के हस्ताक्षर तथा अंग्ठा निशानी<br>Signature&Thumb Impression of the Beneficiary/Guardian |
|-------------------------------------------------------|------------------------------------------------------------------------------------------------------------|
| 7                                                     |                                                                                                            |
|                                                       | -SPL (VIP) scheme of Govt. of India at                                                                     |
|                                                       | के अंतर्गत 1, TD 0M 01 उपकरण जिःशुल्क गरियावती दर                                                          |
|                                                       | सरक्षक के हस्ताक्षर / अंगूठा निशानी (अवयस्क के लिए)<br>the Beneficiary/Guardian (In case of minor)         |
|                                                       |                                                                                                            |